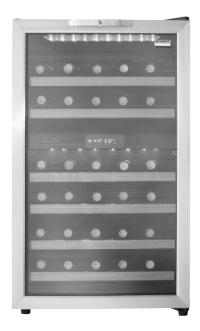

## 46-99130 - Stainless

- 38 bottle capacity (3.8 cu. ft.)
- Dual zone operation with independent electronic thermostats
- 6 black wood storage racks with stainless steel trim
- Dual interior lights, blue LED
- Door lock
- 2 humidors included
- · Tempered glass door with stainless steel trim
- Reversible door hinge
- Free-standing design
- 19 <sup>7</sup>/<sub>16</sub>" W x 33 <sup>1</sup>/<sub>16</sub>" H x 24 <sup>1</sup>/<sub>8</sub>" D